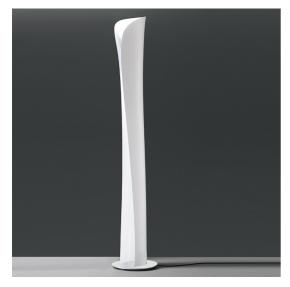

# Cadmo Floor - White/White

#### DESCRIPTION

Floor lamp. A steel panel screens and releases a soft indirect light upwards together with a diffused light along the vertical aperture of the lamp. Combination of halogen light sources, for indirect and diffused emission, with separate switching. Painted steel body lamp, with cover-base in painted inox-steel. With light intensity regulator.

#### **FEATURES**

Article Code: 1368020A
Colour: White / White
Installation: Floor
Material: Steel

Series: Design CollectionEnvironment: Indoor

- Area contract: Hospitality, Residential

- Emission: Indirect And Diffused