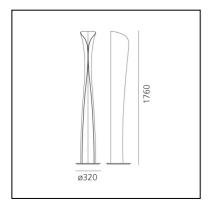

#### **DIMENSIONS**

Height: cm 174Diameter: cm 32Impact Resistance: N/D

Impact Resistance: N/CGlow Wire Test: N/A°